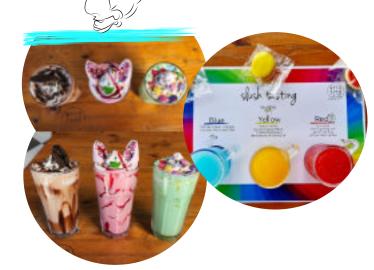

### **SWEETIE'S ICE CREAM** R66 Choose any 3 toppings **WOLKIE WAFFLES** R74 Choose any 3 toppings Rainbow sweets / Marshmallows / Chocolate sprinkles Caramel popcorn / Chocolate sauce / Syrup / Berry sauce R25 **PIKKIE'S TREATS**

R30 WHOOPSIE'S CUPCAKE R40 **TWEETIE'S MILK & COOKIE** Milk & Hyto Cookie

KIDS DESSERT

**BRODIE'S BABYCCHINO** with a cookie R66

**SLUSHIE TASTING** Red, blue & yellow mini slush with 3 surprise items

R20