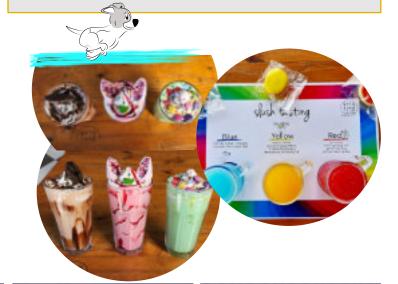

# KIDS DESSERT

| SWEETIE'S ICE CREAM<br>Choose any 3 toppings                                                                     | R70 |
|------------------------------------------------------------------------------------------------------------------|-----|
| <b>CANDICE ICE CREAM</b><br>Ice cream with choclate sauce                                                        | R40 |
| WOLKIE WAFFLES<br>Choose any 3 toppings                                                                          | R80 |
| Rainbow sweets / Marshmallows / Chocolate sprinkle<br>Caramel popcorn / Chocolate sauce /<br>Syrup / Berry sauce | s   |
| <b>PIKKIE'S TREATS</b><br>Sweetie bag                                                                            | R30 |
| WHOOPSIE'S CUPCAKE                                                                                               | R32 |
| ΗΥΤΟ ΤΥΤΟ COOKIE                                                                                                 | R25 |
| BRODIE'S BABYCCHINO<br>with a cookie                                                                             | R20 |
| <b>SLUSHIE TASTING</b><br>Red, blue & yellow mini slush with 3 surprise items                                    | R70 |

### MIENKIE'S MILKSHAKES

Large R60 / Small R48

| BLUE HEAVEN with mini Marshmallows                     |
|--------------------------------------------------------|
| VANILLA CHICHI with Sprinkels                          |
| BANANA CREAM PIE with Jellytots                        |
| POWER PINK SHAKE with Diddle Daddle                    |
| CREAM SODA POP with mini Smarties                      |
| CHOC CHOC SHAKE with Oreos & chocolate chips           |
| KIT KAT SHAKE with Kit Kat finger & flavour (only Lrg) |
| TSH-BANG SHAKE with coffee (only Lrg)                  |
| FLIPPIES FLOATS Coke / Cream Soda / Fanta (only Lrg)   |
|                                                        |