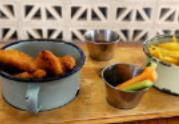

# mom: Flavoured water?

Kids Menu 

KIDS FOOD

| <b>LEKKER-BEK BREKKIE</b><br>Scrambled eggs, cocktail viennas & chips                                                                                                                                                                | R65                             |
|--------------------------------------------------------------------------------------------------------------------------------------------------------------------------------------------------------------------------------------|---------------------------------|
| FIDO FRITES<br>Chips with 3 dips                                                                                                                                                                                                     | R55                             |
| KARNALLIE STRIPS<br>Crumbed chicken strips served with chips                                                                                                                                                                         | R75                             |
| FLUFFY FISH BITES<br>Baked hake bites served with chips                                                                                                                                                                              | R70                             |
| <b>PEDRO PIZZA</b><br>Cheesy margherita<br>Hawaiian<br>Regina<br>Pepperoni<br>Chicken                                                                                                                                                | R75<br>R85<br>R85<br>R85<br>R85 |
| <b>PEPPI'S TOASTIE</b><br>Toasted cheese sandwich served with chips                                                                                                                                                                  | R60                             |
| JAPIE'S TOASTIE<br>Toasted chicken mayo served with chips                                                                                                                                                                            | R75                             |
| MAX'S MAC AND CHEESE                                                                                                                                                                                                                 | R65                             |
| Build your own. Macaroni, cheese, bacon & sauce served separately                                                                                                                                                                    |                                 |
|                                                                                                                                                                                                                                      | R65                             |
| separately<br>LOKI'S FRENCH TOAST FINGERS<br>French toast fingers with maple syrup, cinnamon sugar &                                                                                                                                 | R65<br>R65                      |
| separately<br>LOKI'S FRENCH TOAST FINGERS<br>French toast fingers with maple syrup, cinnamon sugar &<br>a strawberry<br>FRITZ BURGER                                                                                                 |                                 |
| separately<br>LOKI'S FRENCH TOAST FINGERS<br>French toast fingers with maple syrup, cinnamon sugar &<br>a strawberry<br>FRITZ BURGER<br>Mini cheese beef burger served with chips<br>CAMO SAUSAGE                                    | R65                             |
| separately LOKI'S FRENCH TOAST FINGERS French toast fingers with maple syrup, cinnamon sugar & a strawberry FRITZ BURGER Mini cheese beef burger served with chips CAMO SAUSAGE Vienna sausages in dough served with chips GUSS RIBS | R65                             |