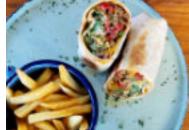

#### WRAPS

Served with chips or side salad

| Servea with chips or side salad                                                                                                                    |      |
|----------------------------------------------------------------------------------------------------------------------------------------------------|------|
| <b>CHICKEN WRAP</b><br>Chicken strips, avo, peppadew, carrot, cucumber, lettuce,<br>tomato & feta cheese                                           | R105 |
| <b>BRUNCH WRAP</b><br>Wrap filled with bacon, scrambled eggs, mushrooms,<br>caramelised onion, tomato and cheese                                   | R105 |
| <b>BEEF WRAP</b><br>BBQ beef strips with mixed peppers, carrot, lettuce &<br>mushroom finished with garlic & chilli mayo sauce                     | R135 |
| TOASTED WRAPS                                                                                                                                      |      |
| Served with chips or side salad                                                                                                                    |      |
| <b>SALAMI</b><br>Mozzarella, basil pesto & tomato                                                                                                  | R105 |
| MEXICAN<br>Spicy mince, salsa, cheese & guacamole                                                                                                  | R105 |
| <b>CHICKEN</b><br>Chicken strips, mozzarella & chedder cheese served with<br>quacamole & sweet chilli sauce on the side                            | R105 |
| <b>VEG</b><br>Sun dried tomato pesto, zucchini, mushroom, feta &<br>onion marmalade                                                                | R105 |
| LIGHT MEALS                                                                                                                                        |      |
| ROASTED CHICKEN BREAST new<br>Grilled chicken breast topped with cream spinach, roasted<br>cherry tomatoes, mozzarella cheese served with ciabatta | R110 |
| JOE'S FISH & CHIPS                                                                                                                                 | R130 |