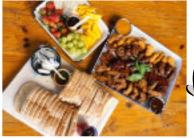

| HARVEST PLATTER FOR TWO                                                                                                   | R295 |
|---------------------------------------------------------------------------------------------------------------------------|------|
| Selection of cheeses, cold meats with hummus, onion<br>marmalade, tomato pesto, gherkins, fresh fruit served wit<br>bread | h    |
|                                                                                                                           |      |

**MEAT PLATTER FOR ONE** R160 Chicken wings, meatballs, ribs, thin boerewors, onion ring, vienna & chips

| ROY'S PLATTER FOR TABLE FOR TEN                           | R980 |
|-----------------------------------------------------------|------|
| Chicken wings, ribs, thin boerewors, chicken strips, brie |      |
| cheese, gouda cheese, seasonal freshness, ciabatta        |      |
| bread served with basil pesto, hummus, onion marmalade    | Ē    |
| & jam                                                     |      |