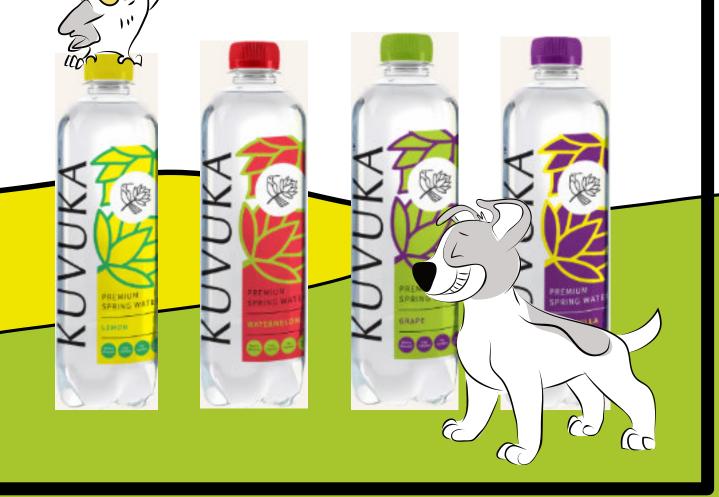

#### **BUBBLE TEA** R50 With Ice tea mix With Slush R62 **ICE TEA** R36 Assorted flavours Our "Springberg comes from the **FRESH JUICE** R36 Per glass Netherlands LIQUIFRUIT CAN R38 & our train track is Liquifruit 300ml 300m long TIZERS R42 Assorted flavours SLUSH R42 Assorted flavours R30 WATER 29 Still or sparkling R32 **HYTO FLAVOURED WATER**

Granadilla, Grape, Watermelon, Lime

rinks (with alcohol)

R58